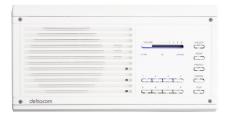

### DJ 1000 Room Units

DJ 1000 Video Room - White (white only)

Ivory (video version Shown)

DJ 500 Audio Room - White (also avail in ivory)

| e          |   |                   |        |
|------------|---|-------------------|--------|
|            |   |                   | ALX    |
|            |   | In use en privaty |        |
|            | ; | C.T.T.T.          | MUSC   |
|            |   | CI'I'I'           | PROACY |
|            |   | <u> </u>          |        |
|            |   |                   |        |
| ø deltacom |   |                   | 6      |

DJ 1000 Audio Room - White (also avail in ivory)