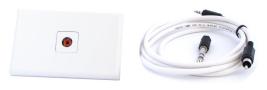

### Music Kit

Consists of a Music Jack Plate and Music Jack Lead. Allows you to plug your ipod, mp3, stereo etc. either directly into a music master or when used with the Music Interface Board, into a mini master or room unit. The music can be heard through the whole system.