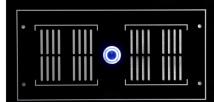

## DJ 500 or 1000 Door Units-Video or Audio

23 Carat Gold Plated

High Polish Black

Stainless Steel (video version shown)

White