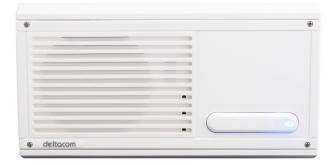

## DJ Music Master Units (compatible with both DJ 500 & DJ 1000 systems)

**Deltacom Intercoms** 