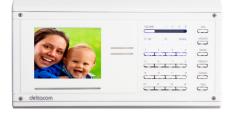

## **DJ 500 Room Units**

DJ 500 Video Room - White (white only)

### DJ 1000 Room Units

DJ 1000 Video Room - White (white only)

Ivory (video version Shown)

DJ 500 Audio Room - White (also avail in ivory)

| e          |   |                   |        |
|------------|---|-------------------|--------|
|            |   |                   | ALX    |
|            |   | In use en privaty |        |
|            | ; | C.T.T.T.          | MUSC   |
|            |   | CI'I'I'           | PROACY |
|            |   | <u> </u>          |        |
|            |   |                   |        |
| ø deltacom |   |                   | 6      |