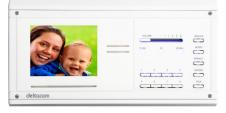

### DJ 1000 Room Units

DJ 1000 Video Room - White (white only)

Ivory (video version Shown)

DJ 500 Audio Room - White (also avail in ivory)

| e          |   |                   |        |
|------------|---|-------------------|--------|
|            |   |                   | ALX    |
|            |   | In use en privaty |        |
|            | ; | C.T.T.T.          | MUSC   |
|            |   | CI'I'I'           | PROACY |
|            |   | <u> </u>          |        |
|            |   |                   |        |
| ø deltacom |   |                   | 6      |