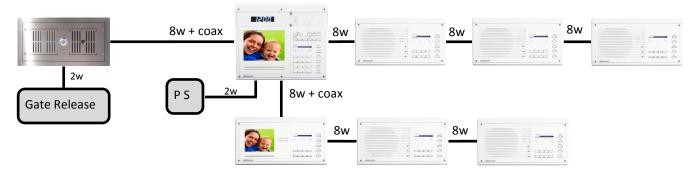

### Typical Video/Audio Combined Configuration for DJ500 with Video Music Master