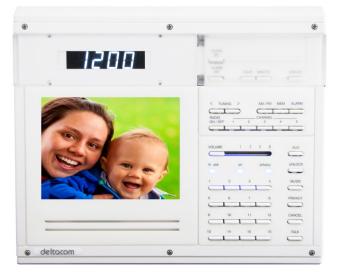

### DJ 1000 Room Units

DJ 1000 Video Room - White (white only)

Ivory (video version Shown)

DJ 500 Audio Room - White (also avail in ivory)

| e          |   |                   |        |
|------------|---|-------------------|--------|
|            |   |                   | ALX    |
|            |   | In use en privaty |        |
|            | ; | C.T.T.T.          | MUSC   |
|            |   | CI'I'I'           | PROACY |
|            |   | <u> </u>          |        |
|            |   |                   |        |
| ø deltacom |   |                   | 6      |