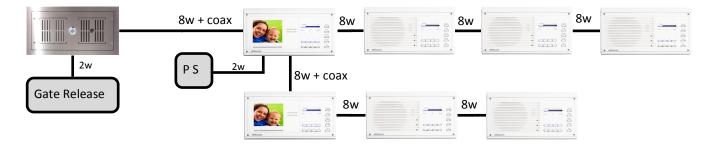

e (also avail in ivory)

| e          |   |                   |        |
|------------|---|-------------------|--------|
|            |   |                   | ALX    |
|            |   | In use en privaty |        |
|            | ; | C.T.T.T.          | MUSC   |
|            |   | CI'I'I'           | PROACY |
|            |   | <u> </u>          |        |
|            |   |                   |        |
| ø deltacom |   |                   | 6      |

DJ 1000 Audio Room - White (also avail in ivory)

## DJ Music Master Units (compatible with both DJ 500 & DJ 1000 systems)



**Deltacom Intercoms** 

## DJ 500 and 1000 Series

### Typical Video/Audio Combined Configuration for DJ500 with Video Music Master



### Typical Video/Audio Combined Configuration for DJ 500 without Music Master



### Features:

- Support for multiple video room units (up to 4 screens)
- Mix and match video and audio units
- House wide communication from any room
- Selective audio calling from any room
- Hands free response
- Audio Monitoring of multiple rooms from any room
- Front Door answering & Door Chime
- See who's at the front door (if system includes video)
- Front gate release
- Music distribution
- Privacy
- Metallic Door units can also be mounted vertically (if video door unit, specify orientation when ordering)
- Music Master specific features
  - White LED display for clock and radio
  - Built in AM/FM radio with 10 pre-sets
  - Alarm Clock
  - Optional Factory fitted Bluetooth or 3mm audio jack
- DJ 1000 additional features compared to DJ500:
  - Two simultaneous calls
  - Voice acti