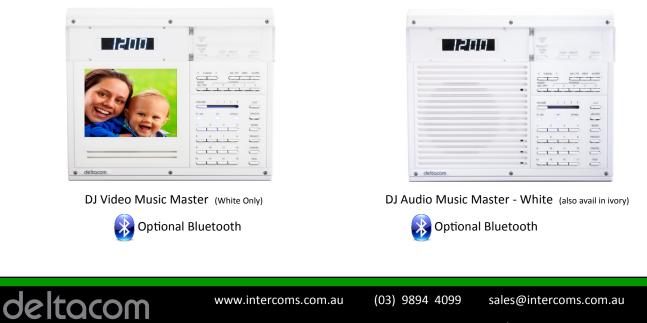

## DJ Music Master Units (compatible with both DJ 500 & DJ 1000 systems)

**Deltacom Intercoms** 