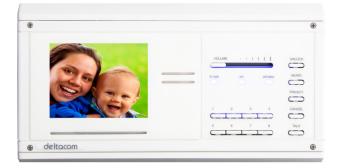

### DJ 1000 Room Units

DJ 1000 Video Room - White (white only)

Ivory (video version Shown)

DJ 500 Audio Room - White (also avail in ivory)

| e          |   |                   |        |
|------------|---|-------------------|--------|
|            |   |                   | ALX    |
|            |   | In use en privaty |        |
|            | ; | C.T.T.T.          | MUSC   |
|            |   | CI'I'I'           | PROACY |
|            |   | <u> </u>          |        |
|            |   |                   |        |
| ø deltacom |   |                   | 6      |