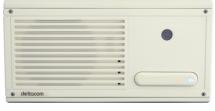

## DJ 500 or 1000 Door Units-Video or Audio

23 Carat Gold Plated

High Polish Black

Stainless Steel (video version shown)

White