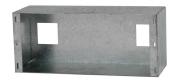

### Wall box

Used for allowing mounting of intercom units into brick walls. Available in small, medium and large.