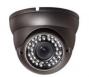

#### External Camera with IR

Can be used in conjunction with an audio door unit as an alternative to a video door unit where the mounting position of the door unit and/or lack of night lighting makes the external camera with IR a better solution. Image above is an example only. Actual camera supplied may vary.