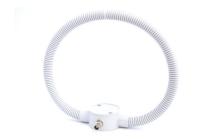

### Loop Antenna for AM radio

Directional loop antenna for optimal AM radio reception. Normally mounted in the ceiling space. Can be ordered with optional 5 or 15m coax lead.