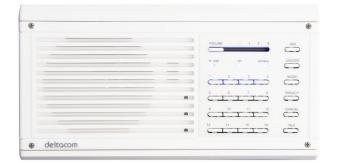

# DJ 500 and 1000 Series





Video and Audio Music Intercom System









deltacom



sales@intercoms.com.au

**Deltacom Intercoms** 

"A <u>real</u> room to room intercom, not just a Video Door Phone"

www.intercoms.com.au

(03) 9894 4099

## DJ 500 or 1000 Door Units-Video or Audio





23 Carat Gold Plated



High Polish Black

Stainless Steel (video version shown)



White

## **DJ 500 Room Units**



DJ 500 Video Room - White (white only)

### DJ 1000 Room Units



DJ 1000 Video Room - White (white only)



Ivory (video version Shown)



DJ 500 Audio Room - White (also avail in ivory)

| e          |   |                   |        |
|------------|---|-------------------|--------|
|            |   |                   | ALX    |
|            |   | In use en privaty |        |
|            | ; | C.T.T.T.          | MUSC   |
|            |   | CI'I'I'