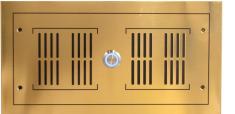

## DJ 500 or 1000 Door Units-Video or Audio

23 Carat Gold Plated

High Polish Black

Stainless Steel (video version shown)

White