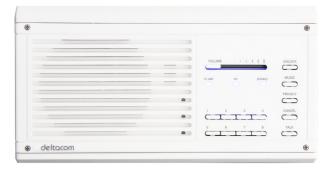

# DJ 500 and 1000 Series





Video and Audio Music Intercom System









deltacom



sales@intercoms.com.au

**Deltacom Intercoms** 

"A <u>real</u> room to room intercom, not just a Video Door Phone"

www.intercoms.com.au

(03) 9894 4099

## DJ 500 or 1000 Door Units-Video or Audio





23 Carat Gold Plated



High Polish Black

Stainless Steel (video version shown)



White

## **DJ 500 Room Units**



DJ 500 Video Room - White (white only)

### DJ 1000 Room Units



DJ 1000 Video Room - White (white only)



Ivory (video version Shown)



DJ 500 Audio Room - White (also avail in ivory)

| e          |   |                   |        |
|------------|---|-------------------|--------|
|            |   |                   | ALX    |
|            |   | In use en privaty |        |
|            | ; | C.T.T.T.          | MUSC   |
|            |   | CI'I'I'