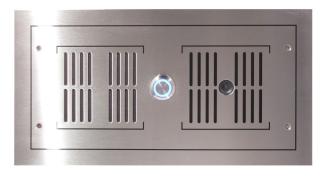

## DJ 500 or 1000 Door Units-Video or Audio

23 Carat Gold Plated

High Polish Black

Stainless Steel (video version shown)

White