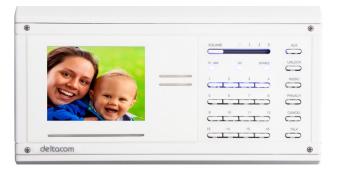

# DJ 500 and 1000 Series





Video and Audio Music Intercom System









deltacom



sales@intercoms.com.au

**Deltacom Intercoms** 

"A <u>real</u> room to room intercom, not just a Video Door Phone"

www.intercoms.com.au

(03) 9894 4099

## DJ 500 or 1000 Door Units-Video or Audio





23 Carat Gold Plated



High Polish Black

Stainless Steel (video version shown)



White

## **DJ 500 Room Units**



DJ 500 Video Room - White (white only)

### DJ 1000 Room Units



DJ 1000 Video Room - White (white only)



Ivory (video version Shown)



DJ 500 Audio Room - White (also avail in ivory)

| e          |   |                   |        |
|------------|---|-------------------|--------|
|            |   |                   | ALX    |
|            |   | In use en privaty |        |
|            | ; | C.T.T.T.          | MUSC   |
|            |   | CI'I'I'           | PROACY